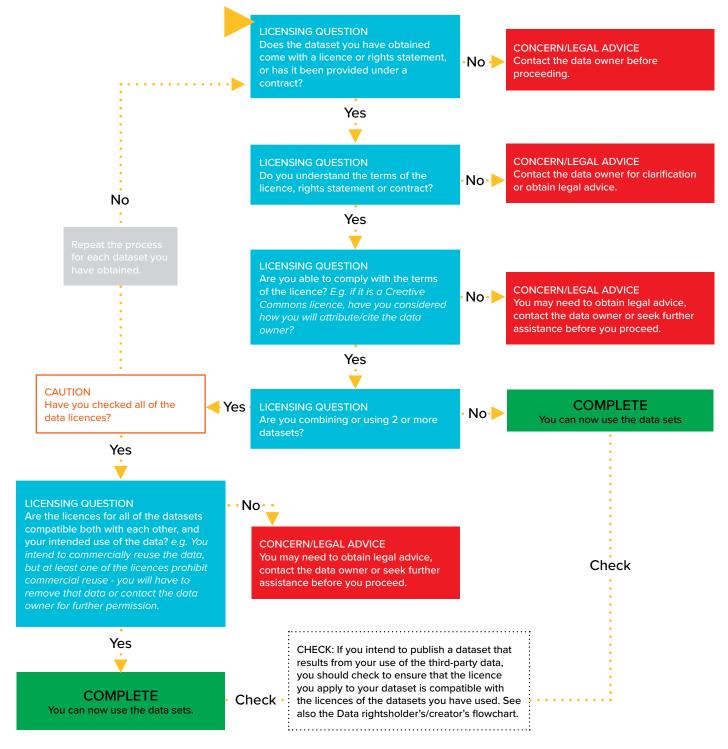

## Data user's flowchart

## The colours indicate different steps in this process:

- Blue for licensing questions
- Orange indicates some caution is required
- Red indicates concern or need for legal advice
- Green indicates you can complete the process